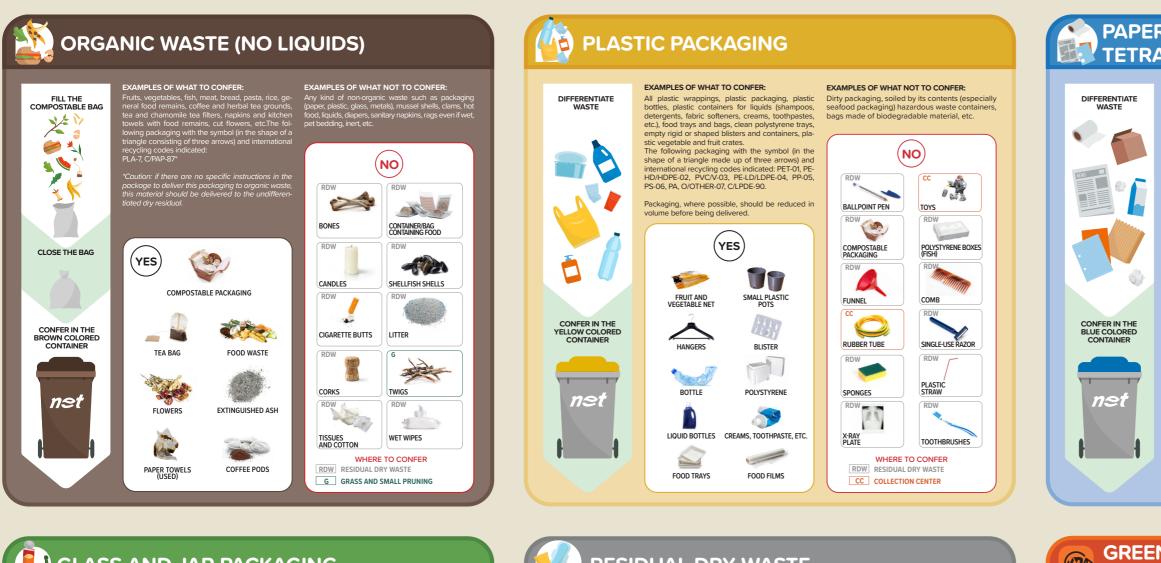

## **GLASS AND JAR PACKAGING**

#### EXAMPLES OF WHAT TO CONFER: DIFFERENTIATE

WASTE

CONFER IN THE

CONTAINER

nei

Glass bottles, jars, jars and their parts, glass con-tainers including of medicines (without their contents) metal food cans, cans, aluminum travs.The ing packaging with the symbol (in the shape of a triangle consisting of three arrows) and national recycling codes indicated: GL-70, GL-71, GL-72, FE-40\*, ALU-41\*

BOTTLE

### EXAMPLES OF WHAT NOT TO CONFER:

Light bulbs, glasses, ceramic and/or crystal plates and vases, neon tubes, mirrors, jars containing chemicals, paints, etc.

WHERE TO CONFER