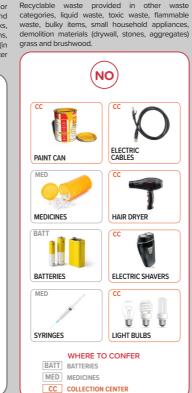

## **GLASS AND JAR PACKAGING**

#### EXAMPLES OF WHAT TO CONFER: DIFFERENTIATE

WASTE

CONFER IN THE

CONTAINER

nei

Glass bottles, jars, jars and their parts, glass con-tainers including of medicines (without their contents) metal food cans, cans, aluminum travs.The ing packaging with the symbol (in the shape of a triangle consisting of three arrows) and national recycling codes indicated: GL-70, GL-71, GL-72, FE-40\*, ALU-41\*

BOTTLE

### EXAMPLES OF WHAT NOT TO CONFER:

Light bulbs, glasses, ceramic and/or crystal plates and vases, neon tubes, mirrors, jars containing chemicals, paints, etc.

WHERE TO CONFER