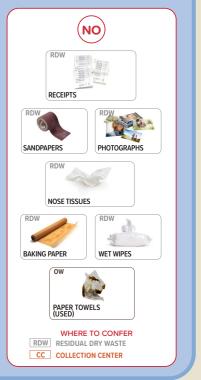

#### EXAMPLES OF WHAT NOT TO CONFER:

Dirty paper, napkins and handkerchiefs, oiled or plasticized paper, plasticized boxes and covers, composite materials, tax receipts, thermal paper.