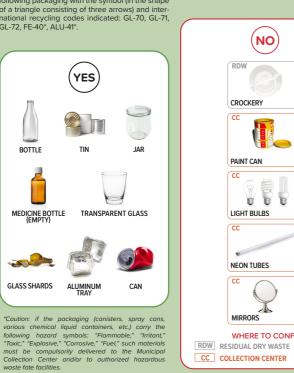

## PAPER, CARDBOARD TETRA PAK PACKAGING

#### EXAMPLES OF WHAT TO CONFER:

Newspapers and magazines, catalogs and telephone directories, flyers and advertising materials, books and notebooks, cartons, paper bags, cardboard boxes for food, (e.g., for sugar, pasta, rice), miscellaneous cardboard boxes, tetra pak containers (e.g., for milk, wine, juice, etc.), pizza boxes cleaned and free of organic residue.

The following packaging with the symbol (in the shape of a triangle consisting of three arrows) and international recycling codes indicated: PAP/ PCB-20, PAP-21, PAP-22, PPB/PBD-23, C/PAP-84, other paper with codes 24 to 39.

#### EXAMPLES OF WHAT NOT TO CONFER:

Dirty paper, napkins and handkerchiefs, oiled or plasticized paper, plasticized boxes and covers, composite materials, tax receipts, thermal paper.