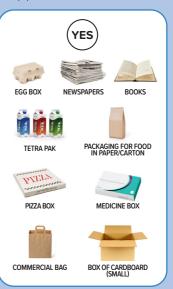

#### EXAMPLES OF WHAT TO CONFER:

Newspapers and magazines, catalogs and telephone directories, flyers and advertising materials, books and notebooks, cartons, paper bags, cardboard boxes for food, (e.g., for sugar, pasta, rice), miscellaneous cardboard boxes, tetra pak containers (e.g., for milk, wine, juice, etc.), pizza boxes cleaned and free of organic residue.

The following packaging with the symbol (in the shape of a triangle consisting of three arrows) and international recycling codes indicated: PAP/ PCB-20, PAP-21, PAP-22, PPB/PBD-23, C/PAP-84, other paper with codes 24 to 39.