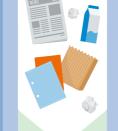

#### EXAMPLES OF WHAT TO CONFER:

Newspapers and magazines, catalogs and telephone directories, flyers and advertising materials, books and notebooks, cartons, paper bags, cardboard boxes for food, (e.g., for sugar, pasta, rice), miscellaneous cardboard boxes, tetra pak containers (e.g., for milk, wine, juice, etc.), pizza boxes cleaned and free of organic residue.

The following packaging with the symbol (in the shape of a triangle consisting of three arrows) and international recycling codes indicated: PAP/ PCB-20, PAP-21, PAP-22, PPB/PBD-23, C/PAP-84, other paper with codes 24 to 39.